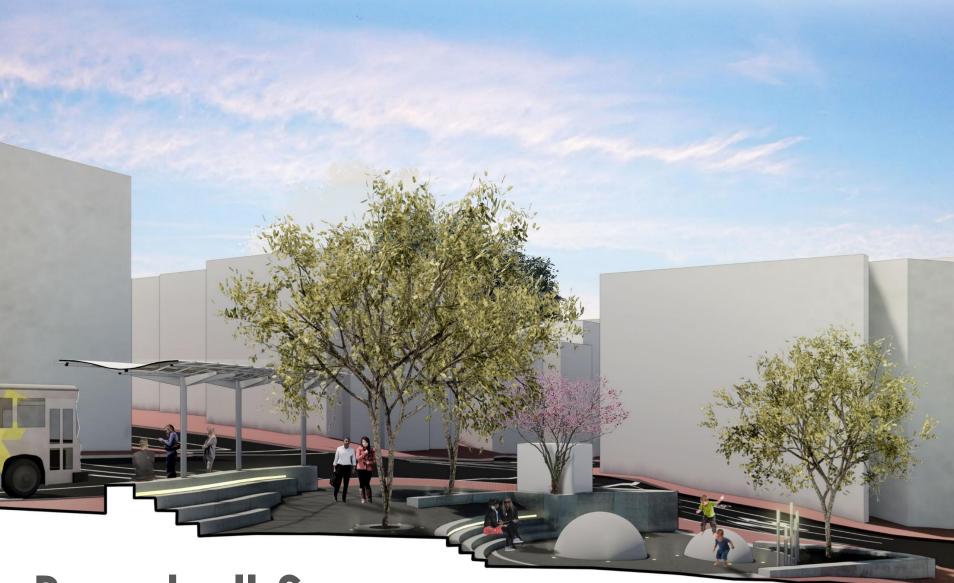

**Bramhall Square** 

## Site Improvements:

- Covered Bus Shelter
- Re-grading for an Accessible Site
- New Pavers
- Seating Tier and Play Tier
- Bike Racks
- Updated Lighting
- Low Maintenance Plantings

http://www.pressherald.com/2016/08/23/portland-utilizes-local-art/

Addressing the Site

Curved Concrete Seating Benches and Retaining Walls http://masonrydesign.co.uk/wp-content/uploads/2013/02/ LeicesterSquare01-Large.jpg

Multi-function Steps and Seating Tiers http://www.landezine.com/index.php/2016/05/lda-designs-jubilee-square/

## Light it Up

Touch Activated Play Lights http://www.archiexpo.com/prod/blux/product-4061-1092029.html

Play Mounds http://www.timpaulwilson.com/schools/

Space to Play

Replace One Tree with a Flowering Cherry https://www.bowerandbranch.com/t/178/accolade-flowering-cherry/#.WigHGFWnFhE