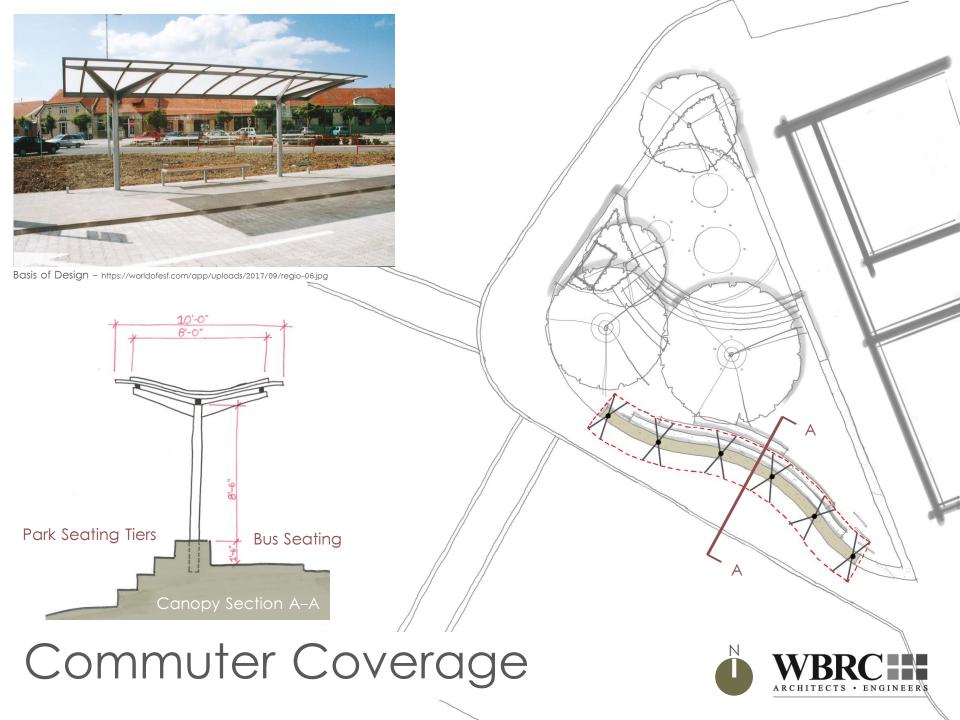

## Site Improvements:

- Covered Bus Shelter
- Re-grading for an Accessible Site
- New Pavers
- Seating Tier and Play Tier
- Bike Racks
- Updated Lighting
- Low Maintenance Plantings

http://www.pressherald.com/2016/08/23/portland-utilizes-local-art/

Retaining the Site

A translucent canopy material was selected after a shadow study to optimize daylight to the site.

https://www.takethreelighting.com/landscape-lighting.html

http://www.portlanddailyphoto.com/2017/02