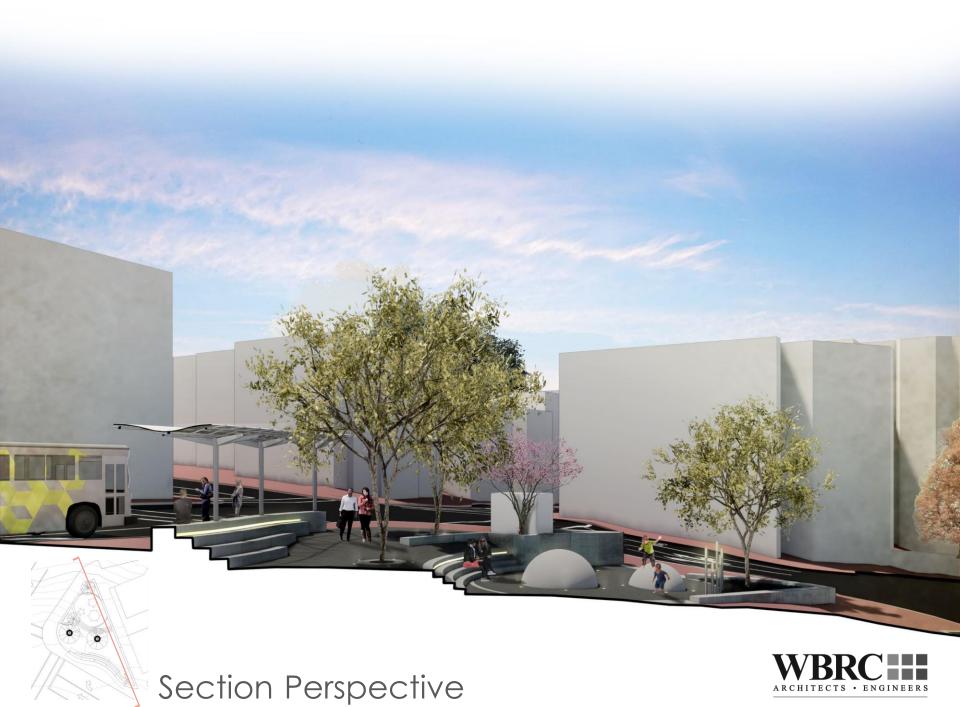

Retaining the Site

A translucent canopy material was selected after a shadow study to optimize daylight to the site.

https://www.takethreelighting.com/landscape-lighting.html

http://www.portlanddailyphoto.com/2017/02