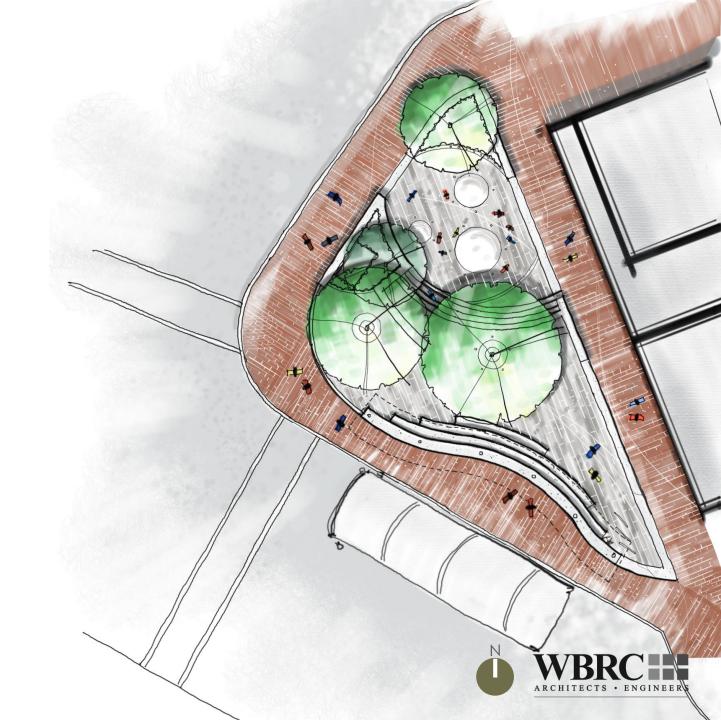

## Site Improvements:

- Covered Bus Shelter
- Re-grading for an Accessible Site
- New Pavers
- Seating Tier and Play Tier
- Bike Racks
- Updated Lighting
- Low Maintenance Plantings

http://www.pressherald.com/2016/08/23/portland-utilizes-local-art/

## Going Green

Site Plan

Bird's Eye