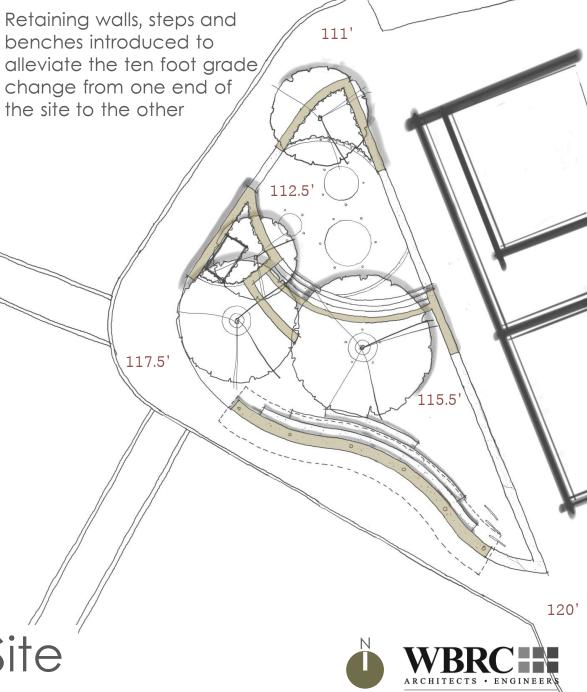

**Bramhall Square** 















## Site Improvements:

- Covered Bus Shelter
- Re-grading for an Accessible Site
- New Pavers
- Seating Tier and Play Tier
- Bike Racks
- Updated Lighting
- Low Maintenance Plantings









http://www.pressherald.com/2016/08/23/portland-utilizes-local-art/



Addressing the Site







Curved Concrete Seating Benches and Retaining Walls http://masonrydesign.co.uk/wp-content/uploads/2013/02/ LeicesterSquare01-Large.jpg



Multi-function Steps and Seating Tiers http://www.landezine.com/index.php/2016/05/lda-designs-jubilee-square/

Retaining the Site



A translucent canopy material was selected after a shadow study to optimize daylight to the site.





https://www.takethreelighting.com/landscape-lighting.html



http://www.portlanddailyphoto.com/2017/02



locelyn Boothe - Personal Photo

## Light it Up





Touch Activated Play Lights http://www.archiexpo.com/prod/blux/product-4061-1092029.html



Play Mounds http://www.timpaulwilson.com/schools/

Space to Play







Replace One Tree with a Flowering Cherry https://www.bowerandbranch.com/t/178/accolade-flowering-cherry/#.WigHGFWnFhE



Three Existing Trees to Remain Google Street View Image



## Going Green



Site Plan



Bird's Eye