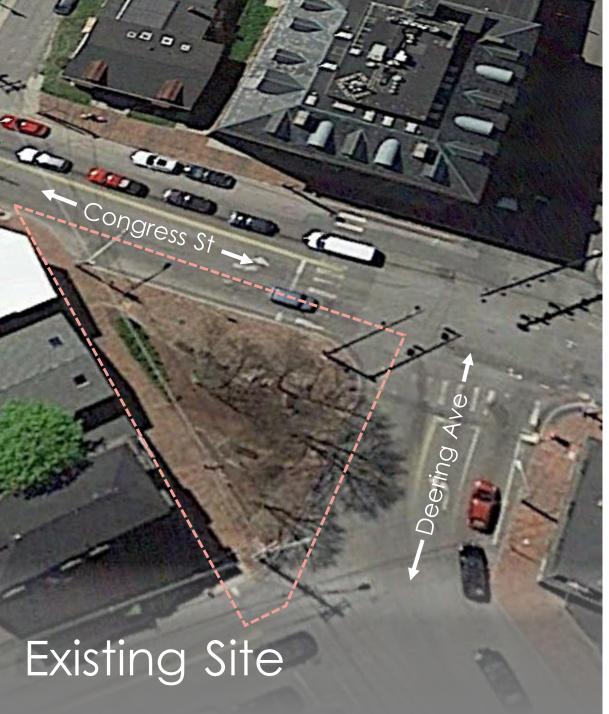

**Bramhall Square** 















## Site Improvements:

- Covered Bus Shelter
- Re-grading for an Accessible Site
- New Pavers
- Seating Tier and Play Tier
- Bike Racks
- Updated Lighting
- Low Maintenance Plantings









http://www.pressherald.com/2016/08/23/portland-utilizes-local-art/



Addressing the Site







Curved Concrete Seating Benches and Retaining Walls http://masonrydesign.co.uk/wp-content/uploads/2013/02/ LeicesterSquare01-Large.jpg



Multi-function Steps and Seating Tiers http://www.landezine.com/index.php/2016/05/lda-designs-jubilee-square/

Retaining the Site



A translucent canopy material was selected after a shadow study to optimize daylight to the site.





https://www.takethreelighting.com/landscape-lighting.html



http://www.portlanddailyphoto.com/2017/02



locelyn Boothe - Pe