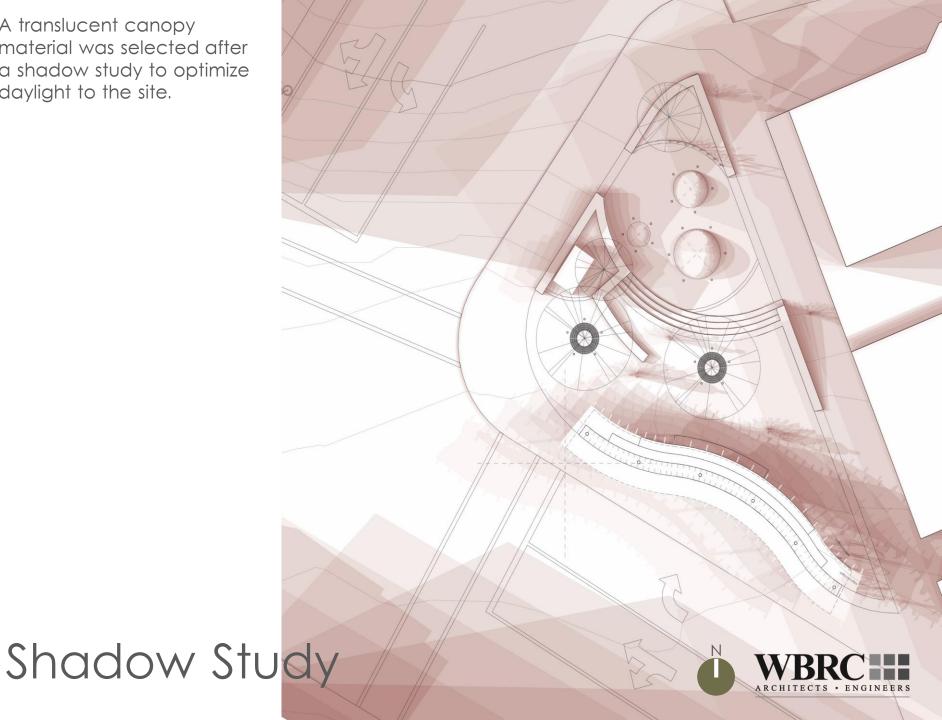

Retaining the Site

A translucent canopy material was selected after a shadow study to optimize daylight to the site.

https://www.takethreelighting.com/landscape-lighting.html

http://www.portlanddailyphoto.com/2017/02