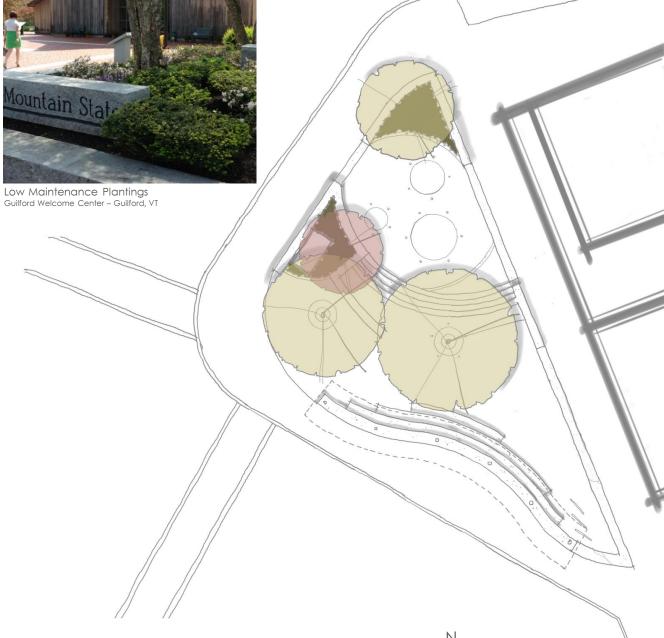

## Site Improvements:

- Covered Bus Shelter
- Re-grading for an Accessible Site
- New Pavers
- Seating Tier and Play Tier
- Bike Racks
- Updated Lighting
- Low Maintenance Plantings

http://www.pressherald.com/2016/08/23/portland-utilizes-local-art/

## Going Green

Site Plan

Bird's Eye