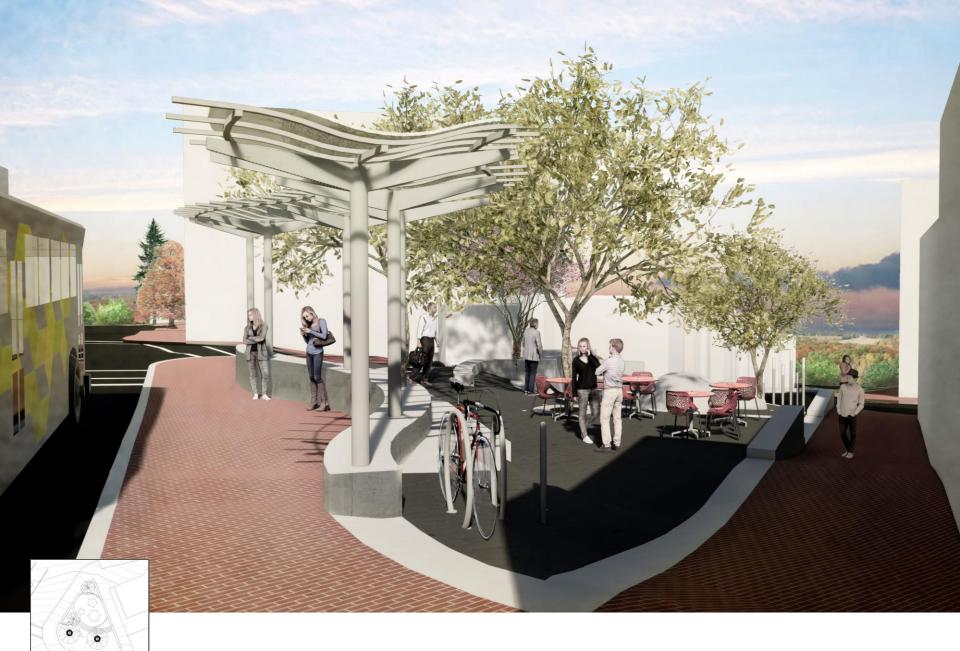

## Site Improvements:

- Covered Bus Shelter
- Re-grading for an Accessible Site
- New Pavers
- Seating Tier and Play Tier
- Bike Racks
- Updated Lighting
- Low Maintenance Plantings

http://www.pressherald.com/2016/08/23/portland-utilizes-local-art/

Retaining the Site

A translucent canopy material was selected after a shadow study to optimize daylight to the site.

https://www.takethreelighting.com/landscape-lighting.html

http://www.portlanddailyphoto.com/2017/02