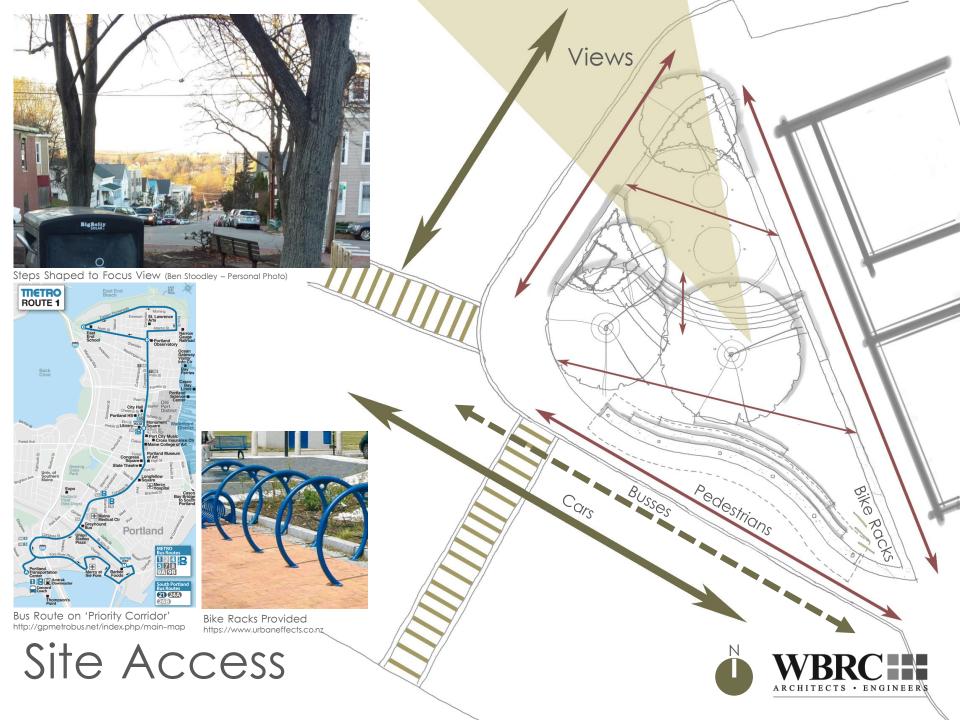

## Site Improvements:

- Covered Bus Shelter
- Re-grading for an Accessible Site
- New Pavers
- Seating Tier and Play Tier
- Bike Racks
- Updated Lighting
- Low Maintenance Plantings

http://www.pressherald.com/2016/08/23/portland-utilizes-local-art/