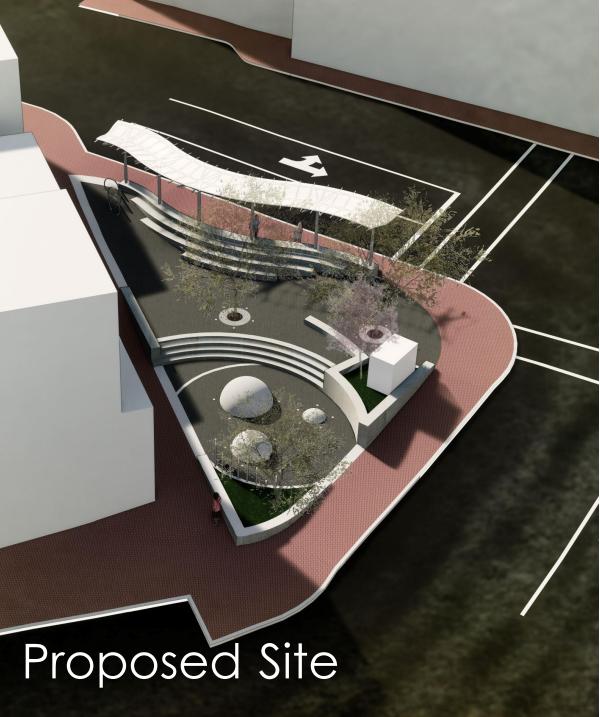

**Bramhall Square** 

## Site Improvements:

- Covered Bus Shelter
- Re-grading for an Accessible Site
- New Pavers
- Seating Tier and Play Tier
- Bike Racks
- Updated Lighting
- Low Maintenance Plantings

http://www.pressherald.com/2016/08/23/portland-utilizes-local-art/

## Going Green

Site Plan

Bird's Eye