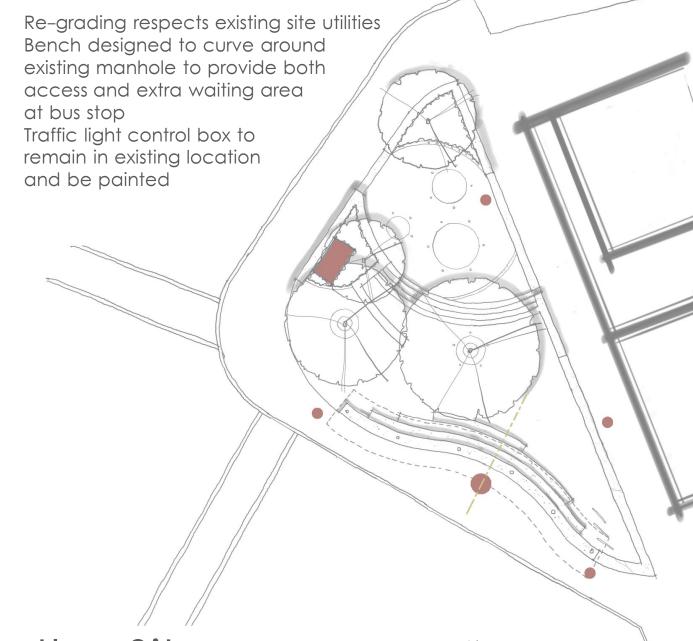

Addressing the Site

Curved Concrete Seating Benches and Retaining Walls http://masonrydesign.co.uk/wp-content/uploads/2013/02/ LeicesterSquare01-Large.jpg

Multi-function Steps and Seating Tiers http://www.landezine.com/index.php/2016/05/lda-designs-jubilee-square/

Retaining the Site

A translucent canopy material was selected after a shadow study to optimize daylight to the site.

https://www.takethreelighting.com/landscape-lighting.html

http://www.portlanddailyphoto.com/2017/02